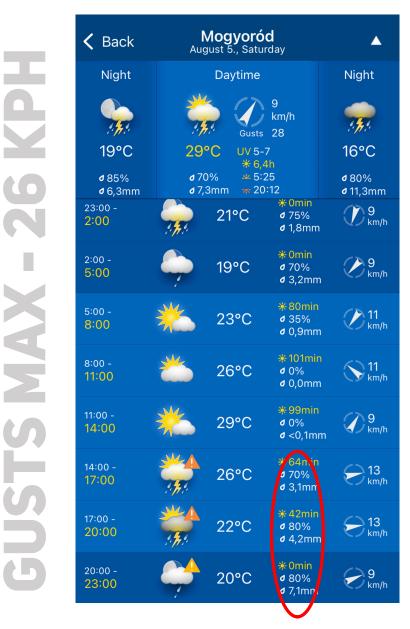

ALERT



#### ORANGE ALERT

TEAM CAMP RESPONSIBLES GATHERING IN THE CAMP'S CATERING TENT

**REST OF THE TEAM:** 

- Check team tents' tightenings!
- Extinguish all open fires!
- Empty Grill & Fun area all equipments!
- Other camp areas can be used without disuption
- Officials check the site for proper fastening

#### **ANNOUNCEMENTS:**

**Every minute** until all precautions are finished

#### RED ALERT

- Leave the area immediatly!
- The Official security guards all values, closes the area and closes traffic road - for easy approach to Assembly Point.
- Go to the Assembly Point BY FOOT!
- Car traffic is FORBIDDEN!
- After the danger is over Officials' instructions must be followed!

**ANNOUNCEMENTS:** 

**Continously** until event site is emptied

### **FORECAST FOR THE NEXT TWO DAYS**





### **PROPER FIXING OF A TENT**



## **PROPER TENT FASTENING**

Use ratchet straps

Use sufficient ankers (alternatively try poles of broken tents)

If necessary use heavy weights or cars as ankers

### Do not block roads and evacuation paths!

### SAFETY FIRST, INSPECTION 4PM - $5^{TH}$ OF AUGUST!



#### **CARNIVAL SQUARE** #MAKEITFESTIVE

### FIRE HAZARD ON CAMPSITE

### ALL OPEN FLAMES ONLY ON CARNIVAL SQUARE

ALL LARGE ELECTRICAL CONSUMERS ONLY ON CARNIVAL SQUARE



# **THANKYOU** FOR YOUR ATTENTION

TPANIC



[top-gun] noun one who is at the top as in ability, rank, or prestige