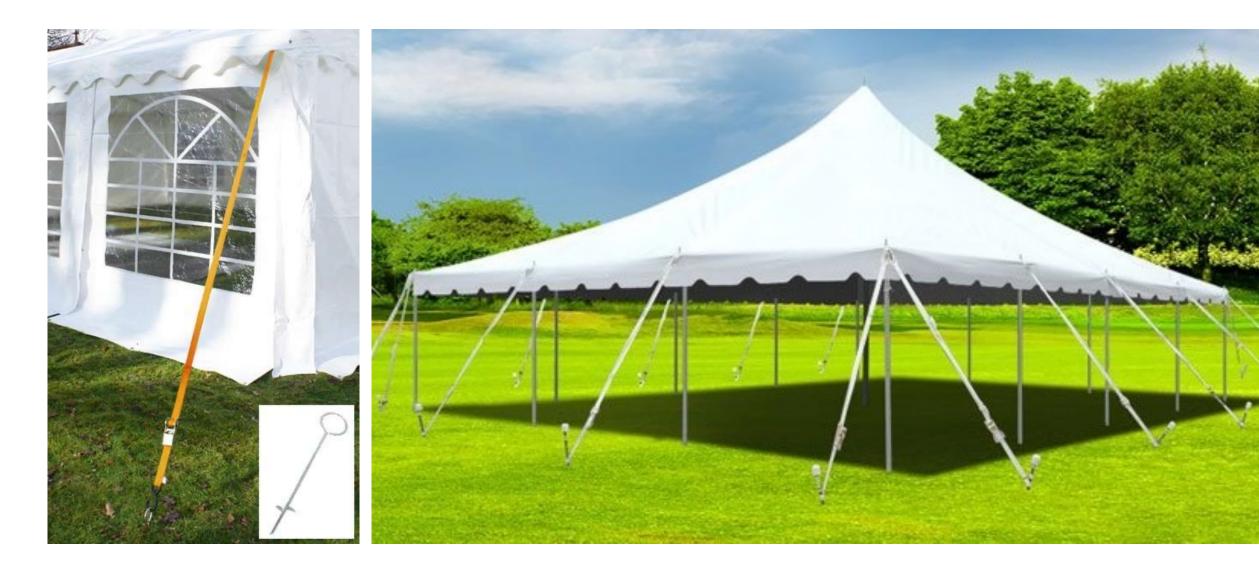

### **PROPER FIXING OF A TENT**

## **PROPER TENT FASTENING**

Use ratchet straps

Use sufficient ankers (alternatively try poles of broken tents)

If necessary use heavy weights or cars as ankers