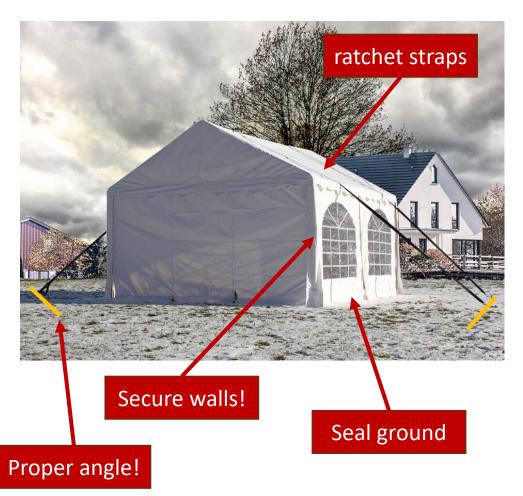

### **PROPER FIXING OF A TENT**

## **PROPER TENT FASTENING**

Use ratchet straps

Use sufficient ankers (alternatively try poles of broken tents)

If necessary use heavy weights or cars as ankers