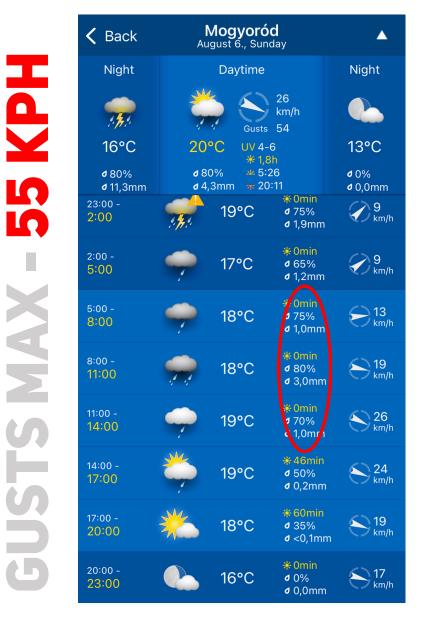

ERT



#### ORANGE ALERT

TEAM CAMP RESPONSIBLES GATHERING IN THE CAMP'S CATERING TENT

**REST OF THE TEAM:** 

- Check team tents' tightenings!
- Extinguish all open fires!
- Empty Grill & Fun area all equipments!
- Other camp areas can be used without disuption
- Officials check the site for proper fastening

#### **ANNOUNCEMENTS:**

**Every minute** until all precautions are finished

#### RED ALERT

- Leave the area immediatly!
- The Official security guards all values, closes the area and closes traffic road - for easy approach to Assembly Point.
- Go to the Assembly Point BY FOOT!
- Car traffic is FORBIDDEN!
- After the danger is over Officials' instructions must be followed!

**ANNOUNCEMENTS:** 

**Continously** until event site is emptied

### **FORECAST FOR THE NEXT TWO DAYS**





### **PROPER FIXING OF A TENT**



## **PROPER TENT FASTENING**

Use ratchet straps

Use sufficient ankers (alternatively try poles of broken tents)

If necessary use heavy weights or cars as ankers

### Do not block roads and evacuation paths!

### SAFETY FIRST, INSPECTION 4PM - $5^{TH}$ OF AUGUST!



#### **CARNIVAL SQUARE** #MAKEITFESTIVE

### FIRE HAZARD ON CAMPSITE

### ALL OPEN FLAMES ONLY ON CARNIVAL SQUARE

ALL LARGE ELECTRICAL CONSUMERS ONLY ON CARNIVAL SQUARE



# **THANKYOU** FOR YOUR ATTENTION

TPANIC



[top-gun] noun one who is at the top as in ability, rank, or prestige